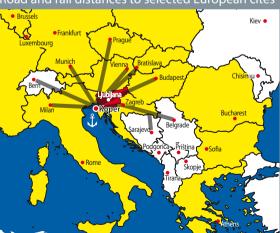

### The shortest seaway between Asia and Central and South-Eastern Europe leads through the Port of Koper (Slovenia).

Transit time: Far East – Port of Koper = 24 - 30 days

Road and rail distances to selected European cites

Koper–Bern: 750 km 450 km Koper–Milan: Koper–Munich: 500 km Koper–Prague: 800 km Koper–Vienna: 490 km Koper-Bratislava: 550 km Koper-Budapest: 560 km Koper–Zagreb: 240 km Koper-Belgrade: 630 km Koper–Sarajevo: 650 km In comparison with the ports in northern Germany, the Netherlands, or Belgium, the path through the Port of Koper to the key Central European hubs (Munich, Vienna, Prague, Warsaw, Bratislava) is 2000 nautical miles shorter by sea and 500 km by land.