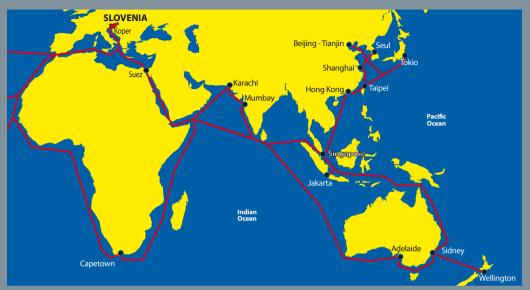

### The shortest seaway between Asia and Central and South-Eastern Europe leads through the Port of Koper (Slovenia).

Transit time: Far East – Port of Koper = 24 - 30 days

Road and rail distances to selected European cites

Koper's proximity to the Suez Canal offers a major advantage over northern European ports

Transportation time from the Suez Canal to Central European capitals