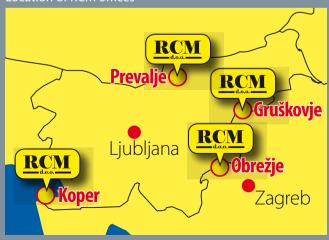

Port of Koper (Slovenia).



Transit time: Far East – Port of Koper = 24 - 30 days

Road and rail distances to selected European cites



Koper–Bern: 750 km 450 km Koper–Milan: Koper–Munich: 500 km Koper–Prague: 800 km Koper–Vienna: 490 km Koper-Bratislava: 550 km Koper-Budapest: 560 km Koper–Zagreb: 240 km Koper-Belgrade: 630 km Koper–Sarajevo: 650 km In comparison with the ports in northern Germany, the Netherlands, or Belgium, the path through the Port of Koper to the key Central European hubs (Munich, Vienna, Prague, Warsaw, Bratislava) is 2000 nautical miles shorter by sea and 500 km by land.

Koper's proximity to the Suez Canal offers a major advantage over northern European ports



Transportation time from the Suez Canal to Central European capitals

#### Location of RCM offices



### Complete Logistics Services



Our operations are transparent – you can always check where your freight is and what is happening to it.

### Improve Your Liquidity, Use the Code 42 Customs Procedure.

We have a wealth of experience in handling customs procedures for importers from other EU Member States who import from countries outside the EU. We carry out customs procedures for clients in Italy, Austria, Germany, Slovakia, Hungary, and other EU Member States. By using the Code 42 Customs Procedure our clients postpone the payment of VAT when importing from outside the EU, and by such improve their liquidity.

Fiscal clearance – the Code 42 Customs Procedure. Advantage for all EU Importers.

Importation of goods to European union for EU Importers. Customs
clearance
performed in
SLOV