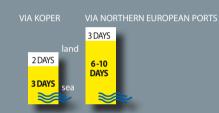

Koper–Bern: 750 km 450 km Koper–Milan: Koper–Munich: 500 km Koper–Prague: 800 km Koper–Vienna: 490 km Koper-Bratislava: 550 km Koper-Budapest: 560 km Koper–Zagreb: 240 km Koper-Belgrade: 630 km Koper–Sarajevo: 650 km In comparison with the ports in northern Germany, the Netherlands, or Belgium, the path through the Port of Koper to the key Central European hubs (Munich, Vienna, Prague, Warsaw, Bratislava) is 2000 nautical miles shorter by sea and 500 km by land.

Koper's proximity to the Suez Canal offers a major advantage over northern European ports

Transportation time from the Suez Canal to Central European capitals